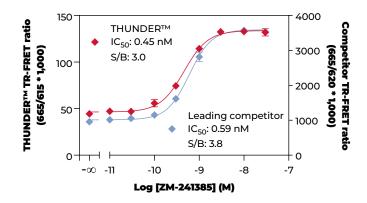

#### **KIT BENCHMARKING**

Antagonist response in 384-well plate Endogenous Gs-coupled Adenosine A2a receptor U266B1 cells - 3,000 cells/well

Head-to-head data show that the THUNDER<sup>™</sup> cAMP assay exhibits a comparable receptor pharmacology and a slightly lower assay window versus a competitor TR-FRET assay.