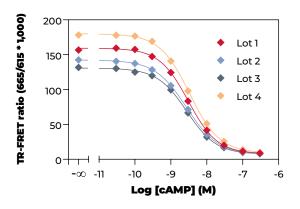

#### A KIT BUILT FOR REPRODUCIBILITY

the previous lots to ensure that signal, standard curve range, and sensitivity remain consistent among lots.

Each new kit lot is tested alongside

|           | Lot 1 | Lot 2 | Lot 3 | Lot 4 |
|-----------|-------|-------|-------|-------|
| IC50 (nM) | 3.0   | 2.7   | 2.8   | 3.3   |
| S/B       | 18    | 18    | 16    | 18    |