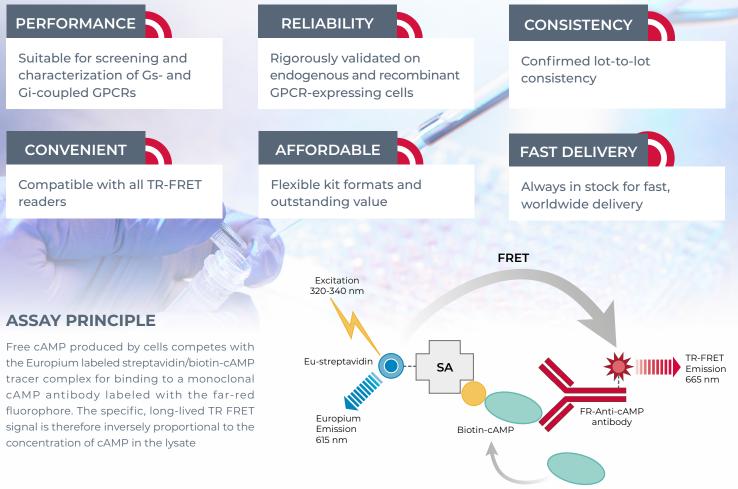

## **PERFORMANCE, QUALITY & OUTSTANDING VALUE**

With over 2,000,000 assay points sold worldwide just 14 months after release, the **THUNDER™ cAMP Assay Kit** is becoming the cAMP assay of choice for labs demanding reproducible and reliable results, batch-to-batch consistency, and affordability. Based on BioAuxilium's versatile and cost-effective TR-FRET technology platform, this highly validated assay kit provides a robust tool to measure intracellular cAMP changes following G-protein coupled receptor (GPCR) activation.